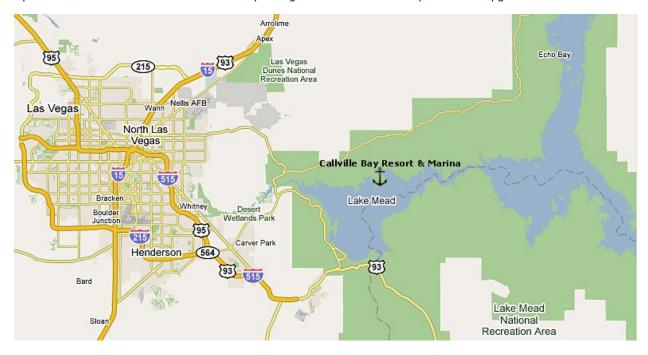

## Getting to Callville Bay Resort & Marina

Callville Bay on Lake Mead is just 30-45 minutes from Las Vegas and an easy half-day's drive from Southern California to the west, Salt Lake metro area to the northeast, or the Phoenix metro areas to the southeast.

## Directions from the Las Vegas, Nevada "Strip"

Lake Mead is located approximately 45-60 minutes from the "Strip". From I-15 South or Las Vegas Blvd., exit on 215 East. 215 East will turn into Lake Mead Drive/Parkway. Stay on Lake Mead Drive/Parkway until you enter the National Park. Approximately 1/10th of a mile after you pay the National Park Service entrance fee at the entrance station, take the very first left, towards Callville Bay. Follow North Shore Road around for approximately 12 miles. You will see signs: Callville Bay .50 mile, Callville Bay .25 mile. Follow the signs turning right and following winding road to Callville Bay Resort & Marina at the bottom of the hill.