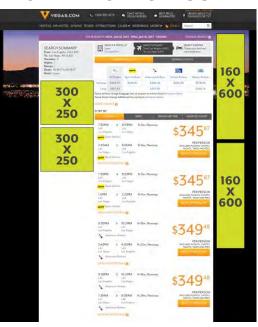

## AIR + HOTEL SEARCH RESULTS

#### **OPTION 1**:

Banners appear in <u>ALL 3</u> of the package booking steps

# HOTELS RATE CARD

| PAGE | PLACEMENT                                                                        | SIZE              | CPM  |  |  |
|------|----------------------------------------------------------------------------------|-------------------|------|--|--|
|      | HOTEL RUN OF SECTION (INCLUDE HOTEL DETAIL PAGES + SEARCH RESULTS)               |                   |      |  |  |
| 4    | WIDE SKYSCRAPER + MEDIUM REGTANGLE                                               | 160X600 & 300X250 | \$18 |  |  |
|      |                                                                                  |                   |      |  |  |
|      | AIR + HOTEL PACKAGE – LANDING PAGE                                               |                   |      |  |  |
| 5    | MEDIUM RECTANGLE                                                                 | 300X250           | \$20 |  |  |
|      |                                                                                  |                   |      |  |  |
|      | AIR + HOTEL PACKAGE – SEARCH RESULTS (INCLUDES ONLY "STEP 1: CHOOSE YOUR HOTEL") |                   |      |  |  |
| 6    | WIDE SKYSCRAPER & MEDIUM RECTANGLE                                               | 160X600 & 300X250 | \$20 |  |  |
|      |                                                                                  |                   |      |  |  |
|      | AIR + HOTEL PACKAGE – SEARCH RESULTS (INCLUDES ALL 3 STEPS)                      |                   |      |  |  |
| 6    | WIDE SKYSCRAPER & MEDIUM RECTANGLE                                               | 160X600 & 300X250 | \$18 |  |  |
|      |                                                                                  |                   |      |  |  |
|      |                                                                                  |                   |      |  |  |
|      | SPONSORED SEARCH – HOTEL ONLY PATH – DISPLAYS IN DESKTOP & MOBILE                |                   |      |  |  |
| 7    | #1 LISTING IN SEARCH RESULTS                                                     | NATIVE LISTING    | \$75 |  |  |