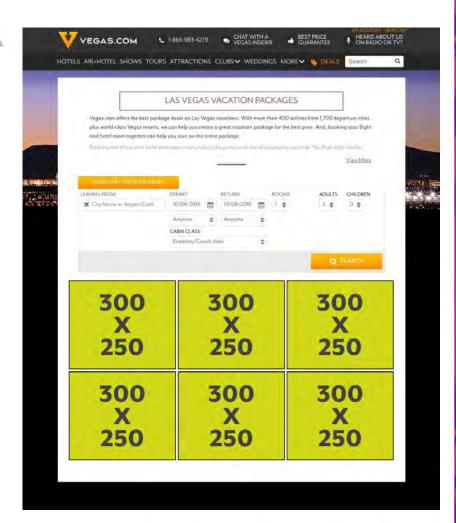

# AIR + HOTEL LANDING PAGE

The main landing page for air+hotel packages

Approximately 1.6 MM annual page views

# HOTELS RATE CARD

| PAGE | PLACEMENT                                                                        | SIZE              | CPM  |  |  |
|------|----------------------------------------------------------------------------------|-------------------|------|--|--|
|      | HOTEL RUN OF SECTION (INCLUDE HOTEL DETAIL PAGES + SEARCH RESULTS)               |                   |      |  |  |
| 4    | WIDE SKYSCRAPER + MEDIUM REGTANGLE                                               | 160X600 & 300X250 | \$18 |  |  |
|      |                                                                                  |                   |      |  |  |
|      | AIR + HOTEL PACKAGE – LANDING PAGE                                               |                   |      |  |  |
| 5    | MEDIUM RECTANGLE                                                                 | 300X250           | \$20 |  |  |
|      |                                                                                  |                   |      |  |  |
|      | AIR + HOTEL PACKAGE – SEARCH RESULTS (INCLUDES ONLY "STEP 1: CHOOSE YOUR HOTEL") |                   |      |  |  |
| 6    | WIDE SKYSCRAPER & MEDIUM RECTANGLE                                               | 160X600 & 300X250 | \$20 |  |  |
|      |                                                                                  |                   |      |  |  |
|      | AIR + HOTEL PACKAGE – SEARCH RESULTS (INCLUDES ALL 3 STEPS)                      |                   |      |  |  |
| 6    | WIDE SKYSCRAPER & MEDIUM RECTANGLE                                               | 160X600 & 300X250 | \$18 |  |  |
|      |                                                                                  |                   |      |  |  |
|      |                                                                                  |                   |      |  |  |
|      | SPONSORED SEARCH – HOTEL ONLY PATH – DISPLAYS IN DESKTOP & MOBILE                |                   |      |  |  |
| 7    | #1 LISTING IN SEARCH RESULTS                                                     | NATIVE LISTING    | \$75 |  |  |