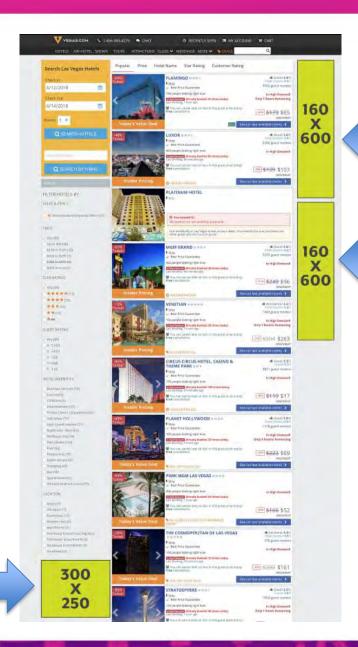

# HOTEL LANDING PAGE

The main landing page for stand alone hotels



Approximately 2.3 MM annual page views

847 X 390 Hero slider auto scrolls while on page Max 5 positions







Banners appear in search results following a travel date search on the hotel landing page



## HOTEL RUN OF SECTION

Ads will appear in both search results and hotel detail pages

# DESKTOP

#### HOTEL DETAIL PAGE



#### **HOTEL SEARCH RESULTS**



# AIR + HOTEL LANDING PAGE

The main landing page for air+hotel packages



Approximately 1.6 MM annual page views



## AIR + HOTEL SEARCH RESULTS



#### **OPTION 1**:

Banners appear in <u>ALL 3</u> of the package booking steps

#### **OPTION 2:**

Banners appear in only <u>step #1</u> of the package booking process

#### **STEP #1: SELECT HOTEL**



**STEP #2: SELECT ROOM** 



STEP #3: SELECT FLIGHT



### SPONSORED SEARCH HOTEL ONLY

- Target your low occupancy need dates
- Appear #1 in search results
- Appears in stand alone hotel path only
- Desktop and Mobile
- Includes "sponsored" treatment framing the listing





# HOTEL