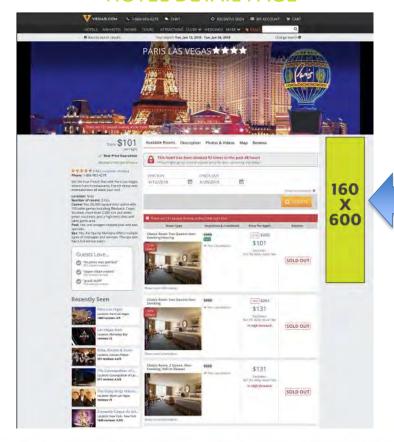

# HOTEL LANDING PAGE

The main landing page for stand alone hotels



Approximately 2.3 MM annual page views

847 X 390 Hero slider auto scrolls while on page Max 5 positions







Banners appear in search results following a travel date search on the hotel landing page



## HOTEL RUN OF SECTION

Ads will appear in both search results and hotel detail pages

# DESKTOP

#### HOTEL DETAIL PAGE



#### **HOTEL SEARCH RESULTS**



# AIR + HOTEL LANDING PAGE

The main landing page for air+hotel packages



Approximately 1.6 MM annual page views



## AIR + HOTEL SEARCH RESULTS



#### **OPTION 1**:

Banners appear in <u>ALL 3</u> of the package booking steps

#### **OPTION 2:**

Banners appear in only <u>step #1</u> of the package booking process

#### **STEP #1: SELECT HOTEL**



**STEP #2: SELECT ROOM** 



STEP #3: SELECT FLIGHT



### SPONSORED SEARCH HOTEL ONLY

- Target your low occupancy need dates
- Appear #1 in search results
- Appears in stand alone hotel path only
- Desktop and Mobile
- Includes "sponsored" treatment framing the listing





# HOTELS RATE CARD

| PAGE | PLACEMENT                       | SIZE                | CPM  |  |
|------|-----------------------------