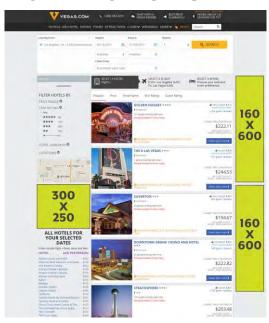

## AIR + HOTEL SEARCH RESULTS

#### **OPTION 2:**

Banners appear in only <u>step #1</u> of the package booking process

# HOTELS RATE CARD

| PAGE | PLACEMENT                                                                        | SIZE              | CPM  |  |  |
|------|----------------------------------------------------------------------------------|-------------------|------|--|--|
|      | HOTEL RUN OF SECTION (INCLUDE HOTEL DETAIL PAGES + SEARCH RESULTS)               |                   |      |  |  |
| 4    | WIDE SKYSCRAPER + MEDIUM REGTANGLE                                               | 160X600 & 300X250 | \$18 |  |  |
|      |                                                                                  |                   |      |  |  |
|      | AIR + HOTEL PACKAGE – LANDING PAGE                                               |                   |      |  |  |
| 5    | MEDIUM RECTANGLE                                                                 | 300X250           | \$20 |  |  |
|      |                                                                                  |                   |      |  |  |
|      | AIR + HOTEL PACKAGE – SEARCH RESULTS (INCLUDES ONLY "STEP 1: CHOOSE YOUR HOTEL") |                   |      |  |  |
| 6    | WIDE SKYSCRAPER & MEDIUM RECTANGLE                                               | 160X600 & 300X250 | \$20 |  |  |
|      |                                                                                  |                   |      |  |  |
|      | AIR + HOTEL PACKAGE – SEARCH RESULTS (INCLUDES ALL 3 STEPS)                      |                   |      |  |  |
| 6    | WIDE SKYSCRAPER & MEDIUM RECTANGLE                                               | 160X600 & 300X250 | \$18 |  |  |
|      |                                                                                  |                   |      |  |  |
|      |                                                                                  |                   |      |  |  |
|      | SPONSORED SEARCH – HOTEL ONLY PATH – DISPLAYS IN DESKTOP & MOBILE                |                   |      |  |  |
| 7    | #1 LISTING IN SEARCH RESULTS                                                     | NATIVE LISTING    | \$75 |  |  |