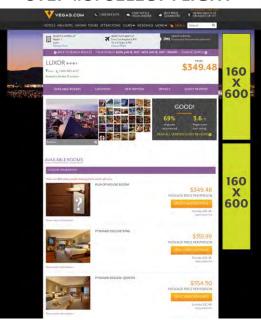

#### HOTEL DETAIL PAGE

#### **HOTEL SEARCH RESULTS**

# HOTELS RATE CARD

| PAGE | PLACEMENT                       | SIZE                | CPM  |  |
|------|---------------------------------|---------------------|------|--|
|      | HOTEL – LANDING PAGE            |                     |      |  |
| 2    | HERO SLIDER (SPOT 1 OR 2)       | 847 X 390           | \$16 |  |
| 2    | HERO SLIDER (SPOT 3, 4, OR 5)   | 847 X 390           | \$14 |  |
| 2    | WIDE SKYSCRAPER (RIGHT OR LEFT) | 160 X 600           | \$16 |  |
| 2    | MEDIUM RECTANGLE                | 300 X 250           | \$14 |  |
|      | HOTEL – SEARCH RESULTS          |                     |      |  |
|      | HOTEL - SEARCH RESOLIS          |                     |      |  |
| 3    | WIDE SKYSCRAPER                 | 160 X 600 / 300x250 | \$18 |  |