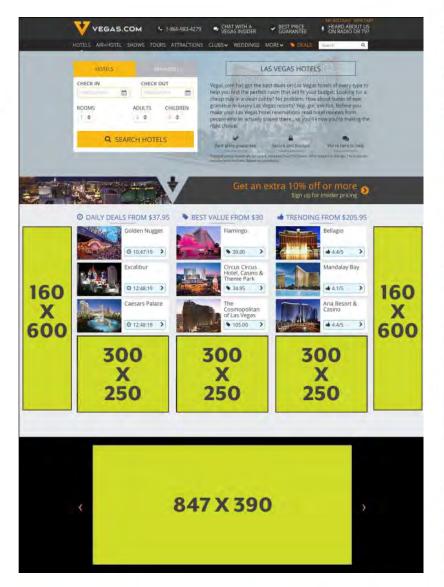

# HOTEL LANDING PAGE

The main landing page for stand alone hotels



Approximately 2.3 MM annual page views

847 X 390 Hero slider auto scrolls while on page Max 5 positions







Banners appear in search results following a travel date search on the hotel landing page



## HOTEL RUN OF SECTION

Ads will appear in both search results and hotel detail pages

# DESKTOP

#### HOTEL DETAIL PAGE



#### **HOTEL SEARCH RESULTS**



# AIR + HOTEL LANDING PAGE

The main landing page for air+hotel packages



Approximately 1.6 MM annual page views



## AIR + HOTEL SEARCH RESULTS



#### **OPTION 1**:

Banners appear in <u>ALL 3</u> of the package booking steps

#### **OPTION 2:**

Banners appear in only <u>step #1</u> of the package booking process

#### **STEP #1: SELECT HOTEL**



**STEP #2: SELECT ROOM** 



STEP #3: SELECT FLIGHT



### SPONSORED SEARCH HOTEL ONLY

- Target your low occupancy need dates
- Appear #1 in search results
- Appears in stand alone hotel