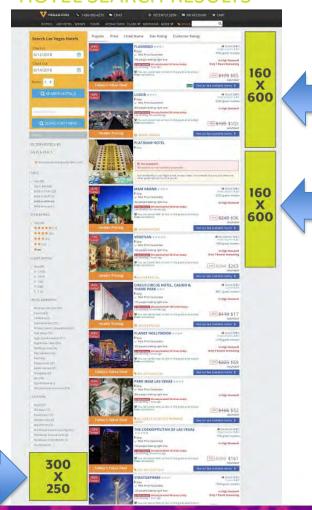

#### **HOTEL SEARCH RESULTS**

# HOTELS RATE CARD

| PAGE | PLACEMENT                                                                        | SIZE              | CPM  |  |  |
|------|----------------------------------------------------------------------------------|-------------------|------|--|--|
|      | HOTEL RUN OF SECTION (INCLUDE HOTEL DETAIL PAGES + SEARCH RESULTS)               |                   |      |  |  |
| 4    | WIDE SKYSCRAPER + MEDIUM REGTANGLE                                               | 160X600 & 300X250 | \$18 |  |  |
|      |                                                                                  |                   |      |  |  |
|      | AIR + HOTEL PACKAGE – LANDING PAGE                                               |                   |      |  |  |
| 5    | MEDIUM RECTANGLE                                                                 | 300X250           | \$20 |  |  |
|      |                                                                                  |                   |      |  |  |
|      | AIR + HOTEL PACKAGE – SEARCH RESULTS (INCLUDES ONLY "STEP 1: CHOOSE YOUR HOTEL") |                   |      |  |  |
| 6    | WIDE SKYSCRAPER & MEDIUM RECTANGLE                                               | 160X600 & 300X250 | \$20 |  |  |
|      |                                                                                  |                   |      |  |  |
|      | AIR + HOTEL PACKAGE – SEARCH RESULTS (INCLUDES ALL 3 STEPS)                      |                   |      |  |  |
| 6    | WIDE SKYSCRAPER & MEDIUM RECTANGLE                                               | 160X600 & 300X250 | \$18 |  |  |
|      |                                                                                  |                   |      |  |  |
|      |                                                                                  |                   |      |  |  |
|      | SPONSORED SEARCH – HOTEL ONLY PATH – DISPLAYS IN DESKTOP & MOBILE                |                   |      |  |  |
| 7    | #1 LISTING IN SEARCH RESULTS                                                     | NATIVE LISTING    | \$75 |  |  |