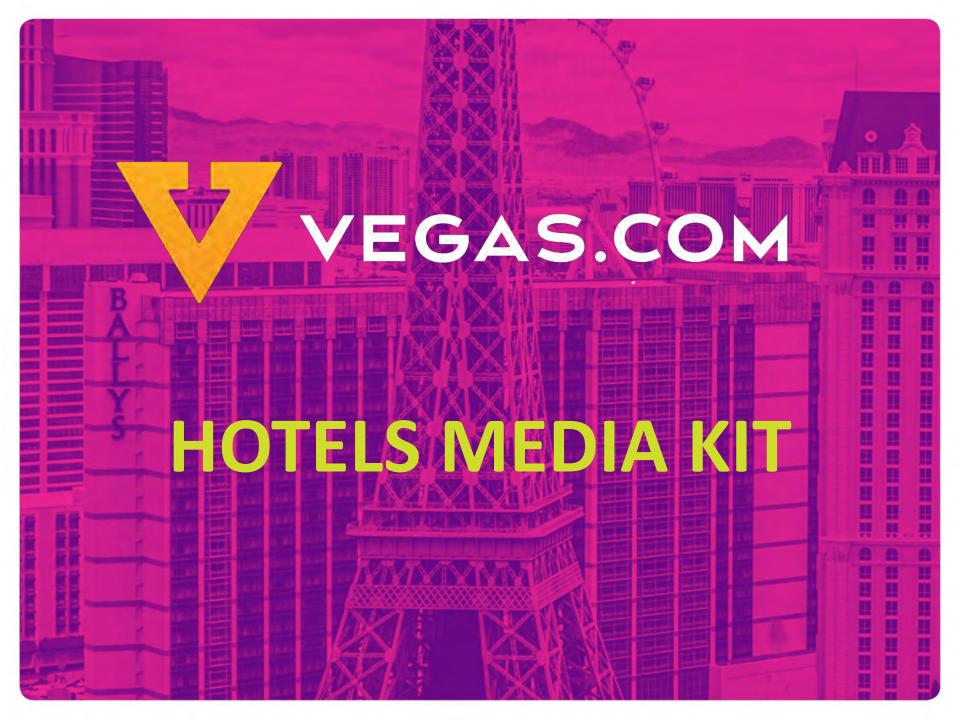

# HOTEL LANDING PAGE

The main landing page for stand alone hotels

Approximately 2.3 MM annual page views

847 X 390 Hero slider auto scrolls while on page Max 5 positions

Banners appear in search results following a travel date search on the hotel landing page