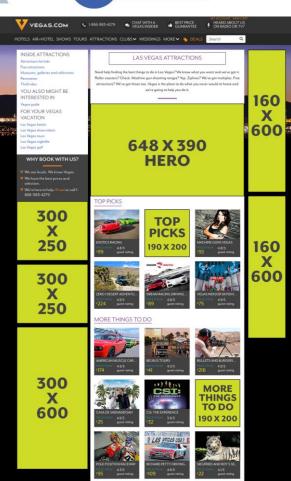

## **ANNUAL PAGE VIEWS**

DESKTOP MOBILE 1.4 MM 1.3 MM

The following native placements have a desktop & mobile equivalent and are available to Vegas.com transactional partners only

- ✓ HERO
- **✓** TOP PICKS SOLD OUT
- ✓ MORE THINGS TO DO

# ATTRACTIONS MAIN PAGE RATE CARD

| PAGE | PLACEMENT                                                             | SHARE OF VOICE       | <b>MONTHLY RATE</b> |
|------|-----------------------------------------------------------------------|----------------------|---------------------|
| 2    | DESKTOP   300 x 250 (POSITION #1)                                     | 25%                  | \$500               |
| 2    | DESKTOP   300 x 250 (POSITION #2)                                     | 25%                  | \$450               |
| 2    | DESKTOP   300 x 600                                                   | 25%                  | \$750               |
| 2    | DESKTOP   160 x 600 (POSITION #1)                                     | 25%                  | \$500               |
| 2    | DESKTOP   160 x 600 (POSITION #2)                                     | 25%                  | \$450               |
| 2    | MOBILE   320 x 100 (POSITION #1) LEADERBOARD-SOLD                     | OUT 25%              | \$550               |
| 2    | MOBILE  320 x 100 (#2)                                                | 25%                  | \$500               |
| 2    | MOBILE   320 x 100 (#3) FOOTER                                        | 25%                  | \$450               |
|      | THE FOLLOWING PLACEMENTS ARE AVAILABLE TO VEGA                        | AS.COM TRANSACTIONAL | PARTNERS ONLY       |
| 2    | HERO (POSITION #1 - #3)*   INCLUDES MOBILE EQUIVA                     | LENT 20%             | \$2,000             |
| 3    | HERO (POSITION #4 - #5)*   INCLUDES MOBILE EQUIVAL                    | LENT 20%             | \$1,500             |
| 2    | TOP PICKS (MAX 6 PLACEMENTS)* SOLD OUT                                | 100%                 | \$2,000             |
| 2    | MORE THINGS TO DO (ALPHABETICALLY LISTED)* INCLUDES MOBILE EQUIVALENT | 100%                 | \$1,000             |

Share of voice: The percentage of traffic your ad will receive in a designated ad placement. One ad is served per placement with every page view.