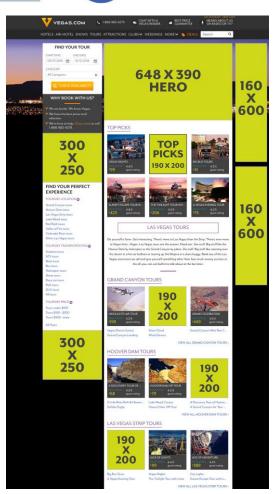

# TOURS MAIN PAGE

DESKTOP

The following native placements have a desktop & mobile equivalent and are available to Vegas.com transactional partners only

- ✓ HERO
- ✓ TOP PICKS
- ✓ TOUR CATEGORIES

## **ANNUAL PAGE VIEWS**

DESKTOP MOBILE 535,000 136,000

# TOURS RATE CARD

| PAGE | PLACEMENT                         | SHARE OF VOICE | MONTHLY RATE |
|------|-----------------------------------|----------------|--------------|
| 7    | DESKTOP   300 X 250 (POSITION #1) | 25%            | \$550        |
| 7    | DESKTOP   300 X 250 (POSITION #2) | 25%            | \$500        |
| 7    | DESKTOP   300 X 600               | 25%            | \$850        |
| 7    | 160 X 600 (1)                     | 25%            | \$500        |
| 7    | 160 X 600 (2)                     | 25%            | \$450        |
| 7    | 320 X 100 (LEADERBOARD)           | 25%            | \$550        |
| 7    | 320 X 50 (#1)                     | 25%            | \$500        |

### THE FOLLOWING PLACEMENTS ARE AVAILABLE TO VEGAS.COM TRANSACTIONAL PARTNERS ONLY

| 7 | HERO (POSITION #1-3) INCLUDES MOBILE EQUIVALENT         | 25%  | \$1,200 |
|---|---------------------------------------------------------|------|---------|
| 7 | HERO (POSITION #4-5) INCLUDES MOBILE EQUIVALENT         | 25%  | \$900   |
| 7 | TOP PICKS (MAX 6 PLACEMENTS) INCLUDES MOBILE EQUIVALENT | 100% | \$850   |
| 7 | 190 X 200 CATEGORY LISTING – INCLUDES MOBILE EQUIVALENT | 100% | \$800   |