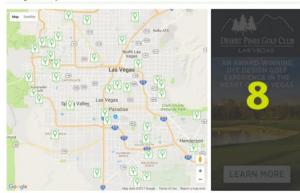

#### Las Vegas Golf Map

# **RATE CARD**

| AD UNIT | PLACEMENT                               | <b>SHARE OF VOICE</b> | <b>MONTHLY RATE</b> |
|---------|-----------------------------------------|-----------------------|---------------------|
| 1       | BILLBOARD – VIDEO* OR STATIC (SPOT 1-3) | MAX 6                 | \$500               |
| 1       | BILLBOARD – VIDEO* OR STATIC (SPOT 4-6) | MAX 6                 | \$350               |
| 2       | TOP 10 COURSES (SPOT 1-5)               | MAX 10                | \$400               |
| 2       | TOP 10 COURSES (SPOT 6-10)              | MAX 10                | \$250               |
| 3       | TOP PACKAGES (SPOT 1-5)                 | MAX 10                | \$400               |
| 3       | TOP PACKAGES (SPOT 6-10)                | MAX 10                | \$250               |
| 4       | 300 X 250 (POSITION #1)                 | 50%                   | \$450               |
| 5       | 300 X 250 (POSITION #2)                 | 50%                   | \$350               |
| 6       | VEGAS SPOTLIGHTS   UP TO 60 SEC VIDEO   | 25% [MAX 4]           | \$600               |
| 7       | 728 X 90                                | 50%                   | \$400               |
| 8       | 300 X 600                               | 50%                   | \$400               |
| 9       | MAP & COURSE LISTING HYPERLINK          | NO MAX                | \$300/LISTING       |
| 10      | LAS VEGAS GOLF PACKAGE LISTING          | NO MAX                | \$300/LISTING       |
| 11      | 300 X 250 FOOTER (LEFT)                 | 100%                  | \$200               |
| 12      | 300 X 250 FOOTER (CENTER)               | 100%                  | \$200               |
| 13      | 300 X 250 FOOTER (RIGHT)                | 100%                  | \$200               |
|         | 978 X 200 / 978 X 600 PUSH DOWN AD      | 100%                  | \$700               |
|         |                                         |                       |                     |