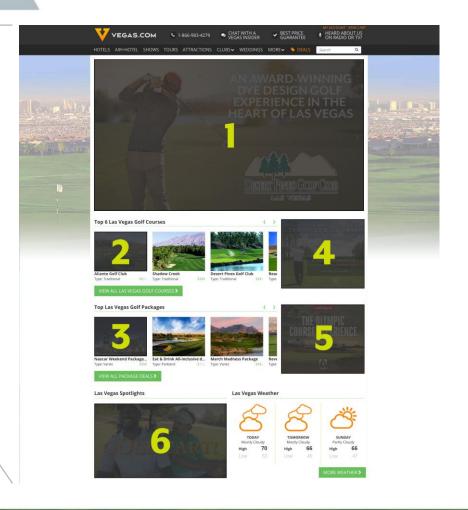

## TOP 1/3 OF PAGE

#### MIDDLE 1/3 OF PAGE

Vegas is a lot like an oversized sand trap. So when it comes to creating a lush green golf course in the desert, there's only one thing to do - tell Mother Mature to show it and grow the sensies fairways on this side of the planer. With more than 50 Las Vegas golf courses to choose from, we've made it easy to book tee times, check out golf club rentals and decide where to take lessons from a PGA-approved golf pro. But if all you want to do is get down and dirty on the back nine, we support your questionable decisions, just don't tell them we sent you.

# **RATE CARD**

| AD UNIT | PLACEMENT                               | <b>SHARE OF VOICE</b> | <b>MONTHLY RATE</b> |
|---------|-----------------------------------------|-----------------------|---------------------|
| 1       | BILLBOARD – VIDEO* OR STATIC (SPOT 1-3) | MAX 6                 | \$500               |
| 1       | BILLBOARD – VIDEO* OR STATIC (SPOT 4-6) | MAX 6                 | \$350               |
| 2       | TOP 10 COURSES (SPOT 1-5)               | MAX 10                | \$400               |
| 2       | TOP 10 COURSES (SPOT 6-10)              | MAX 10                | \$250               |
| 3       | TOP PACKAGES (SPOT 1-5)                 | MAX 10                | \$400               |
| 3       | TOP PACKAGES (SPOT 6-10)                | MAX 10                | \$250               |
| 4       | 300 X 250 (POSITION #1)                 | 50%                   | \$450               |
| 5       | 300 X 250 (POSITION #2)                 | 50%                   | \$350               |
| 6       | VEGAS SPOTLIGHTS   UP TO 60 SEC VIDEO   | 25% [MAX 4]           | \$600               |
| 7       | 728 X 90                                | 50%                   | \$400               |
| 8       | 300 X 600                               | 50%                   | \$400               |
| 9       | MAP & COURSE LISTING HYPERLINK          | NO MAX                | \$300/LISTING       |
| 10      | LAS VEGAS GOLF PACKAGE LISTING          | NO MAX                | \$300/LISTING       |
| 11      | 300 X 250 FOOTER (LEFT)                 | 100%                  | \$200               |
| 12      | 300 X 250 FOOTER (CENTER)               | 100%                  | \$200               |
| 13      | 300 X 250 FOOTER (RIGHT)                | 100%                  | \$200               |
|         | 978 X 200 / 978 X 600 PUSH DOWN AD      | 100%                  | \$700               |
|         |                                         |                       |                     |