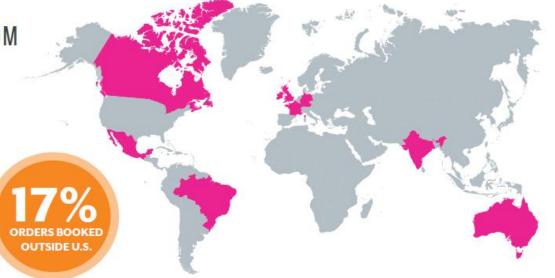

#### LOCALE

OF CUSTOMERS IN DRIVE MARKET

(WITHIN 400 MILES)

OF CUSTOMERS IN FLY MARKET (

#### **TOP INTERNATIONAL MARKETS**

- 1. CANADA
- 2. UNITED KINGDOM
- 3. AUSTRALIA
- 4. MEXICO
- 5. GERMANY
- 6. BRAZIL
- 7. INDIA
- 8. FRANCE
- 9. IRELAND