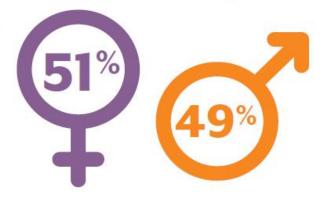

#### **GENDER**

#### SITE TRAFFIC

17.5 MM MONTHLY PAGE VIEWS **51%** 

**39%** DESKTOP

10% TABLET