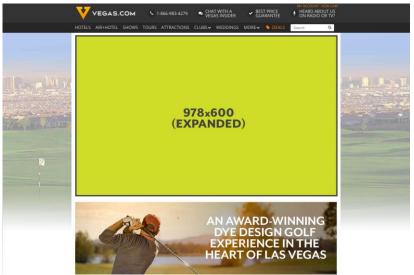

## HIGH IMPACT PUSH DOWN

#### 978x200 AD AUTOMATICALLY EXPANDS TO 978x600 ON INITIAL PAGE VIEW

#### CLICK TO EXPAND ON SUBSEQUENT PAGE VIEWS BY SAME USER